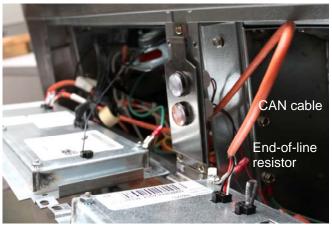

M3000 showing software version number.

Oil is shown rising toward topoff probe.

| <ul> <li>Are all CAN and SMT connections tight?</li> </ul>              |  |
|-------------------------------------------------------------------------|--|
| <ul> <li>Are software versions current? Update if necessary.</li> </ul> |  |
| • Is end-of-line resistor present?                                      |  |
| <ul> <li>Is the ATO system operating successfully?</li> </ul>           |  |
| (check each vat tops off).                                              |  |
| • Is the AIF system operating successfully?                             |  |
| (perform an auto filter on each vat).                                   |  |
| <ul> <li>Check and record Error messages.</li> </ul>                    |  |
| <ul> <li>Check and record filter bypass on all computers.</li> </ul>    |  |
| <ul><li>Is the filter pan/filter pad free of excess sediment?</li></ul> |  |
|                                                                         |  |